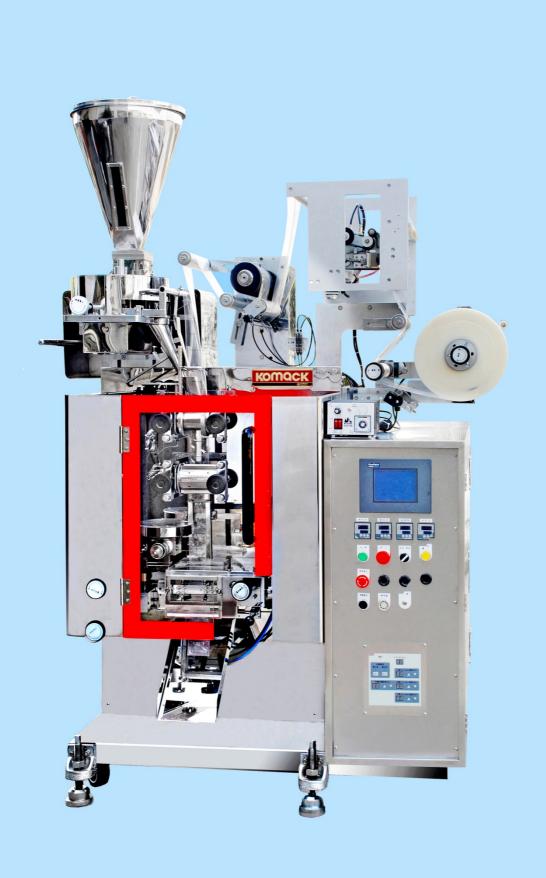

## **Komack Vertical FFS Packaging Machine**

## MODEL TYP-602.2/L

Adjustable turn table filling device for filling granule into three (3) side seal pouches

#### **Complete With:**

Filling Device consisting of:

- 1 set of Hopper (16 li), with Stirrer
- 1 set of Turn Table Metering Device (3 sets; 5,15 and 50 grams)
- 2 sets of film lead, Chute and secondary chute for film width 120mm and 200mm
- Pouch Forming Device, consisting of
- 1 set of Film Holder
- 1 set of Film End Detecting Device
- 1 set of Eyemark Registration Device
- 1 set of Film Lead
- 1 set of Heating Roller for Vertical Seal
- 1 set of Heating Roller for Horizontal Seal
- 1 set of Cutter Device
- 1 set of Pouch Discharge Ramp
- Electrical Equipment, consisting of
- 1 set of Switch Box
- 1 set of Main Control Panel, with Counter
- 1 set of Main Motor
- 1 set of Front Cover, with Interlocking Device
- With 1 set of Standard Tool Box
- Estimated output: 40-60 sachets per minute (subject to machine testing)