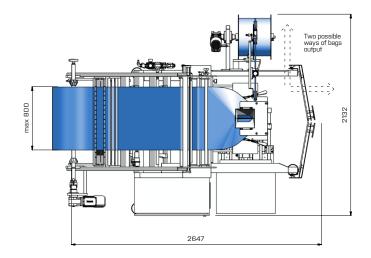

## **Technical parameters**

| DOYPACK-360-A-STEP  |
|---------------------|
| Intermittent motion |
| 60 DOYPACK bags/min |
| 360 mm              |
| IP54                |
| AKV VELTEKO         |
|                     |