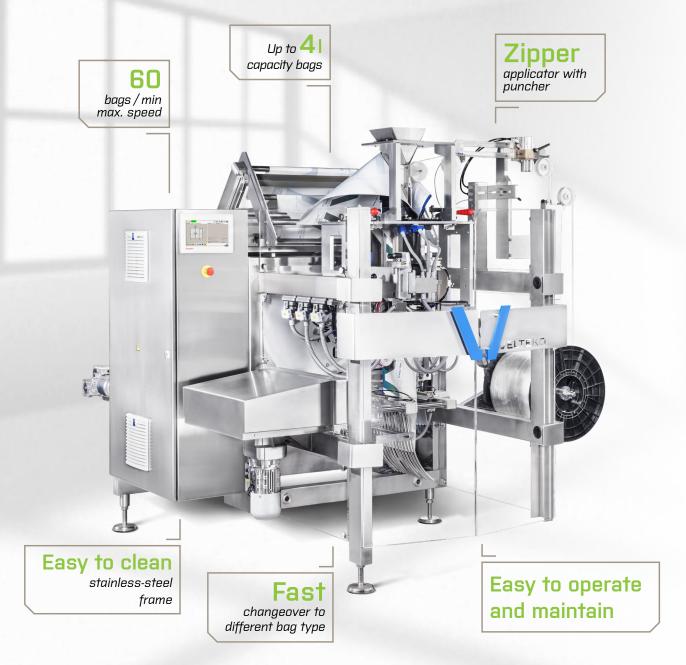

#### **MACHINE FEATURES**

- Automatic film centering
- Friction/Vacuum pulling belts
- Registration mark sensor
- Mechanic/Pneumatic splicing table
- Stainless-steel machine frame
- Self-diagnostics and troubleshooting

#### HUMAN-MACHINE INTERFACE

- 10"/15" full color touch screen
- Industrial PC
- Intuitive machine setup and on-screen guide
- User presets for machine setup

#### FORMED, FILLED AND SEALED TO PERFECTION

- Flawless DOYPACK bags and seals
- Dver 15 years of experiences and in-house research & development
- Up to 16 variations of DOYPACK