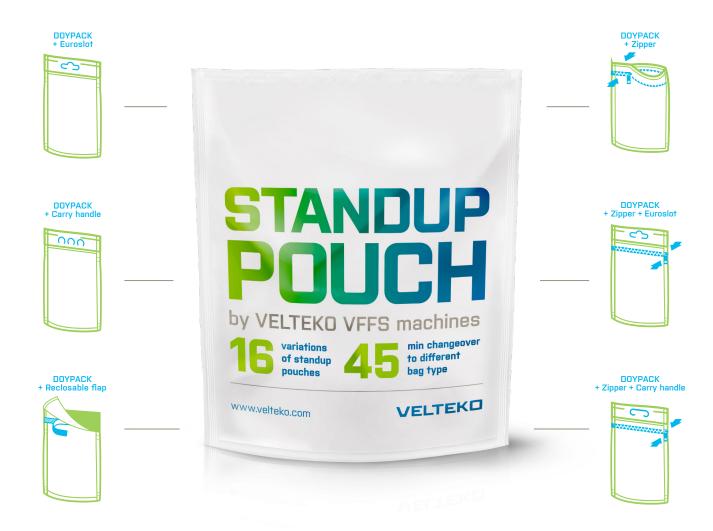

#### 3 TYPES OF BAGS

#### FORMED, FILLED AND SEALED TO PERFECTION

- Flawless DOYPACK bags and seals
- Dver 15 years of experiences and in-house research & development
- Up to 16 variations of DOYPACK