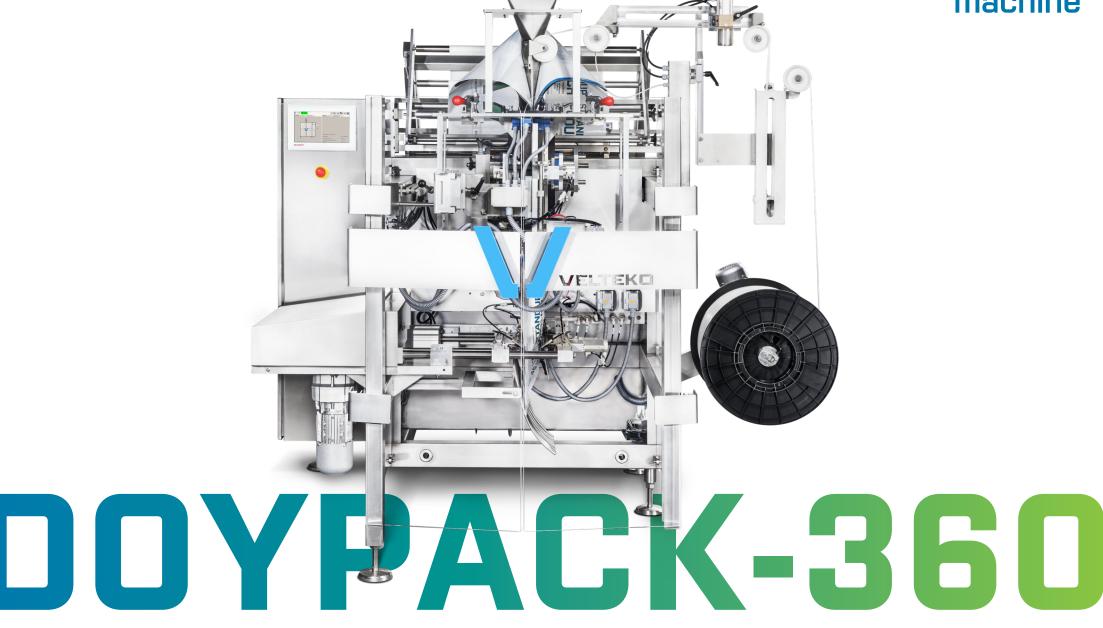

# Vertical packaging machine

## **Designed for DOYPACK**

## **Technical parameters**

| DOYPACK-360-A-STEP  |
|---------------------|
| Intermittent motion |
| 60 DOYPACK bags/min |
| 360 mm              |
| IP54                |
| AKV VELTEKO         |
|                     |