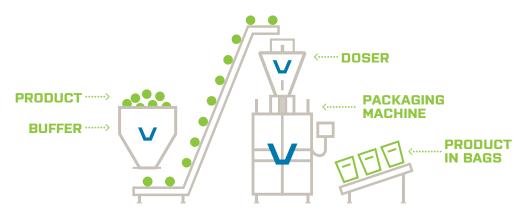

#### 3 TYPES OF BAGS

#### FORMED, FILLED AND SEALED TO PERFECTION

- Flawless DOYPACK bags and seals
- Dver 15 years of experiences and in-house research & development
- Up to 16 variations of DOYPACK