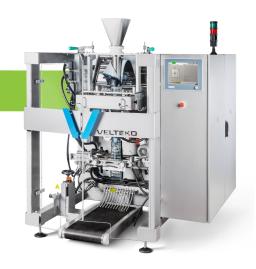

# Vertical packaging machine

## **Designed for DOYPACK**

#### **MACHINE FEATURES**

- Automatic film centering
- Friction/Vacuum pulling belts
- Registration mark sensor
- Mechanic/Pneumatic splicing table
- Stainless-steel machine frame
- Self-diagnostics and troubleshooting

#### HUMAN-MACHINE INTERFACE

- 10"/15" full color touch screen
- Industrial PC
- Intuitive machine setup and on-screen guide
- User presets for machine setup

## **Technical parameters**

| DOYPACK-360-A-STEP  |
|---------------------|
| Intermittent motion |
| 60 DOYPACK bags/min |
| 360 mm              |
| IP54                |
| AKV VELTEKO         |
|                     |