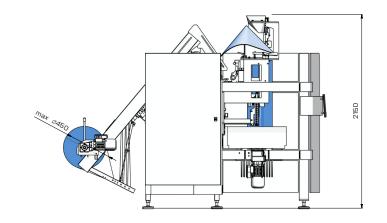

## **Technical parameters**

| DOYPACK-360-A-STEP  |
|---------------------|
| Intermittent motion |
| 60 DOYPACK bags/min |
| 360 mm              |
| IP54                |
| AKV VELTEKO         |
|                     |