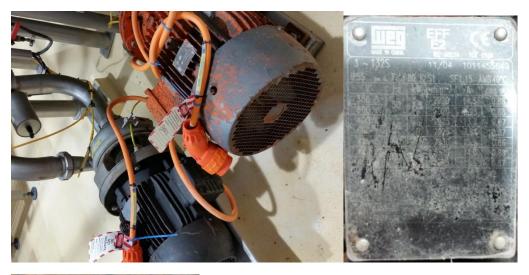

# Curd transfer pump

| NUT3 |      | ND BUZZER     |           |
|------|------|---------------|-----------|
|      |      | 1296L-1       | SERIA I L |
| 5.5  | 1332 | 400 4         | vousi     |
| 1440 |      | 11.5 4        | ALIPS     |
|      |      | DESIGN LETTER |           |
| 11-  |      | 6208I         | DE,       |