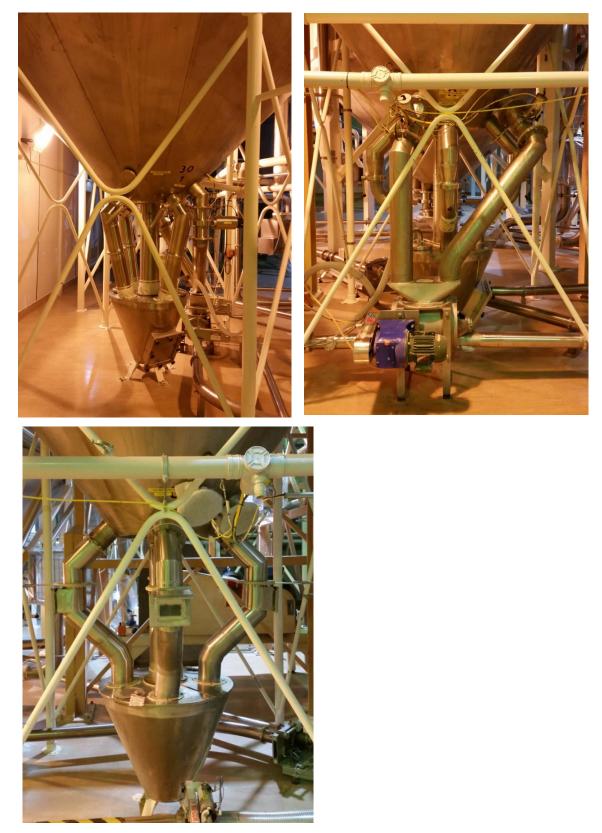

# Cyclones x 4

Mill & R/V (mill internals removed?)

# Feed R/V

Lactic blending bins x 3

Blending auger bowl