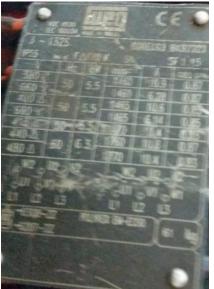

# R/V to Packing

W22 High Eff. Es 18FE V 14 1022 ct. H A 80 k P66 buty ALT. 1000 m.o.s.L min<sup>-1</sup> A P.F. 1410 2.70/1.57 0.85 1415 2.68/1.54 0.82 1420 - 1.54 0.79 50 0.70 0.79 7440 60 0.79 1710 - 71.52 0.84 7460 60 0.79 1725 - 71.34 0.80 - 6204-77 - 6203-77 MOBIL POLYREX EM lkg VDE 0530 IEC 60034 C 8 SF=1.20 @ 400-415V (F HT