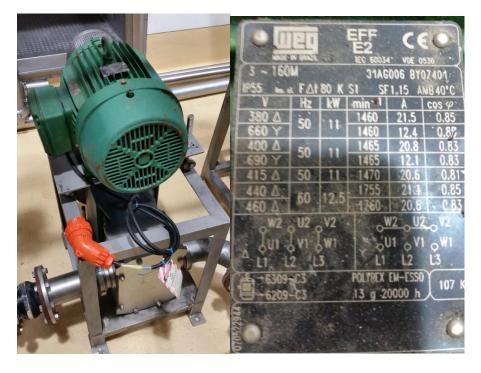

# R/V to Packing

W22 High Eff. Es 18FE V 14 1022 ct. H A 80 k P66 buty ALT. 1000 m.o.s.L min<sup>-1</sup> A P.F. 1410 2.70/1.57 0.85 1415 2.68/1.54 0.82 1420 - 1.54 0.79 50 0.70 0.79 7440 60 0.79 1710 - 71.52 0.84 7460 60 0.79 1725 - 71.34 0.80 - 6204-77 - 6203-77 MOBIL POLYREX EM lkg VDE 0530 IEC 60034 C 8 SF=1.20 @ 400-415V (F HT