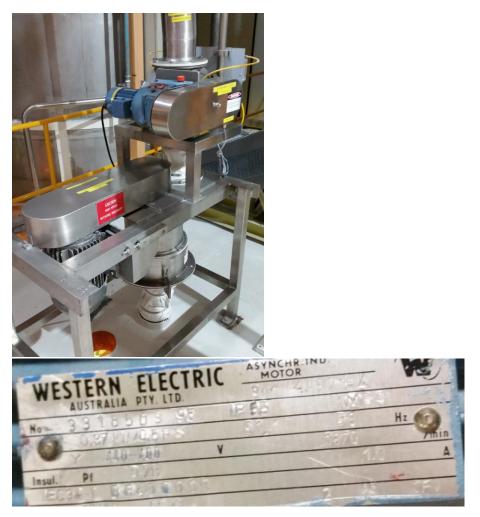

- 6 x Skim Silos & agitators
- 8 = 115m3
- 9 = 150m3
- 10 =125m3
- 11= 130m3
- 12=130m3
- 13=130m3

Skim transfer pump (Lobe)

Coag balance tank

Coag transfer pump (lobe)

Cook tubes – 6' outer, 4' unions - 8 x tubes

Low velocity cooker

Acidulation vat & agitator motor

First wash tank & screen

# Curd transfer pump

| NUT3 |      | ND BUZZER     |           |
|------|------|---------------|-----------|
|      |      | 1296L-1       | SERIA I L |
| 5.5  | 1332 | 400 4         | vousi     |
| 1440 |      | 11.5 4        | ALIPS     |
|      |      | DESIGN LETTER |           |
| 11-  |      | 6208I         | DE,       |