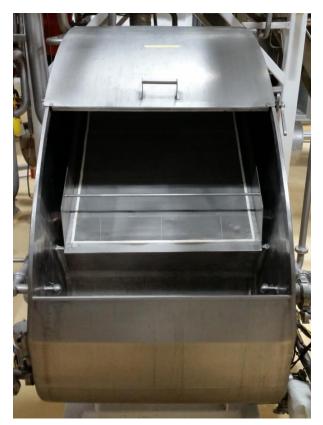

- 6 x Skim Silos & agitators
- 8 = 115m3
- 9 = 150m3
- 10 =125m3
- 11= 130m3
- 12=130m3
- 13=130m3





Skim transfer pump (Lobe)





Coag balance tank



Coag transfer pump (lobe)



Cook tubes – 6' outer, 4' unions - 8 x tubes



Low velocity cooker



Acidulation vat & agitator motor



First wash tank & screen



### First wash tank agitator



Whey Tank



### Whey & water pump





# Curd transfer pump



Tube Wash 6' diameter



# Pig tank & screen



Curd transfer pump



### Wash tower



Wash tower agitator



# Curd transfer pump



| NUT3 |      | ND BUZZER     |           |
|------|------|---------------|-----------|
|      |      | 1296L-1       | SERIA I L |
| 5.5  | 1332 | 400 4         | vousi     |
| 1440 |      | 11.5 4        | ALIPS     |
|      |      | DESIGN LETTER |           |
| 11-  |      | 6208I         | DE,       |

Wash tank



### Wash tank screen



Wash tank Agitator



# Wash water pump (centrifugal)



Curd transfer pump (lobe)





#### **Roller Press**



Roller Press R/V



#### Water Tank



Water Pump (centrifugal)





### Wash water PHE



Centrifugal pump



### Waste water tank



Centrifugal pump



### NDA 2 decker



NDA 4 decker



# Centrifugal pump – skim transfer



Skim PHE



# Skim HWS