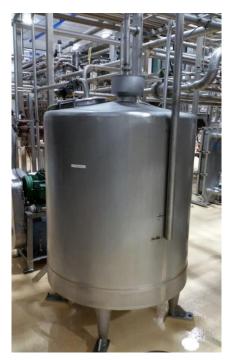

- 6 x Skim Silos & agitators
- 8 = 115m3
- 9 = 150m3
- 10 =125m3
- 11= 130m3
- 12=130m3
- 13=130m3

Skim transfer pump (Lobe)

Coag balance tank

Coag transfer pump (lobe)

Cook tubes – 6' outer, 4' unions - 8 x tubes