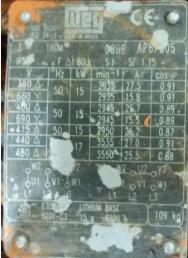

# R/V to Packing

W22 High Eff. Es 18FE V 14 1022 ct. H A 80 k P66 buty ALT. 1000 m.o.s.L min<sup>-1</sup> A P.F. 1410 2.70/1.57 0.85 1415 2.68/1.54 0.82 1420 - 1.54 0.79 50 0.70 0.79 7440 60 0.79 1710 - 71.52 0.84 7460 60 0.79 1725 - 71.34 0.80 - 6204-77 - 6203-77 MOBIL POLYREX EM lkg VDE 0530 IEC 60034 C 8 SF=1.20 @ 400-415V (F HT