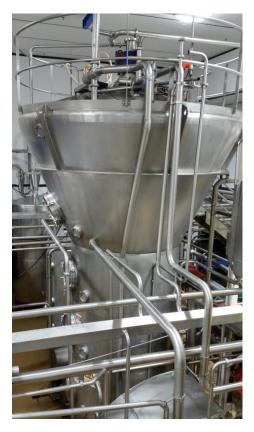

- 6 x Skim Silos & agitators
- 8 = 115m3
- 9 = 150m3
- 10 =125m3
- 11= 130m3
- 12=130m3
- 13=130m3





Skim transfer pump (Lobe)





Coag balance tank



Coag transfer pump (lobe)



Cook tubes – 6' outer, 4' unions - 8 x tubes



Low velocity cooker



Acidulation vat & agitator motor



First wash tank & screen



### First wash tank agitator



Whey Tank



### Whey & water pump





# Curd transfer pump



Tube Wash 6' diameter



# Pig tank & screen



Curd transfer pump



### Wash tower



Wash tower agitator



# Curd transfer pump



| NUT3 |      | ND BUZZER     |           |
|------|------|---------------|-----------|
|      |      | 1296L-1       | SERIA I L |
| 5.5  | 1332 | 400 4         | vousi     |
| 1440 |      | 11.5 4        | ALIPS     |
|      |      | DESIGN LETTER |           |
| 11-  |      | 6208I         | DE,       |

Wash tank



### Wash tank screen



Wash tank Agitator



# Wash water pump (centrifugal)



Curd transfer pump (lobe)





#### **Roller Press**



Roller Press R/V



#### Water Tank



Water Pump (centrifugal)





### Wash water PHE



Centrifugal pump



### Waste water tank



Centrifugal pump



### NDA 2 decker



NDA 4 decker



# Centrifugal pump – skim transfer



Skim PHE



# Skim HWS pump





Lactic tempering bins x 4



#