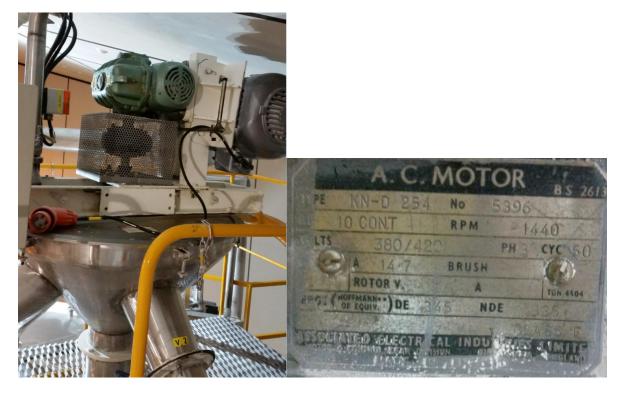

# Curd transfer pump

| NUT3 |      | ND BUZZER     |           |
|------|------|---------------|-----------|
|      |      | 1296L-1       | SERIA I L |
| 5.5  | 1332 | 400 4         | vousi     |
| 1440 |      | 11.5 4        | ALIPS     |
|      |      | DESIGN LETTER |           |
| 11-  |      | 6208I         | DE,       |