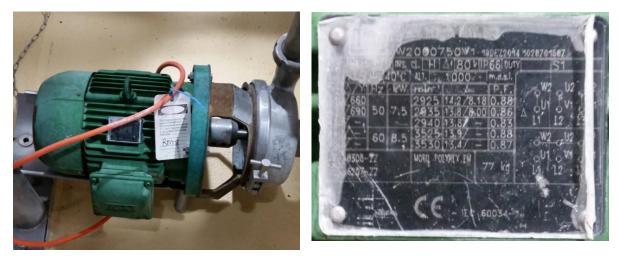

# R/V to Packing

W22 High Eff. Es 18FE V 14 1022 ct. H A 80 k P66 buty ALT. 1000 m.o.s.L min<sup>-1</sup> A P.F. 1410 2.70/1.57 0.85 1415 2.68/1.54 0.82 1420 - 1.54 0.79 50 0.70 0.79 7440 60 0.79 1710 - 71.52 0.84 7460 60 0.79 1725 - 71.34 0.80 - 6204-77 - 6203-77 MOBIL POLYREX EM lkg VDE 0530 IEC 60034 C 8 SF=1.20 @ 400-415V (F HT