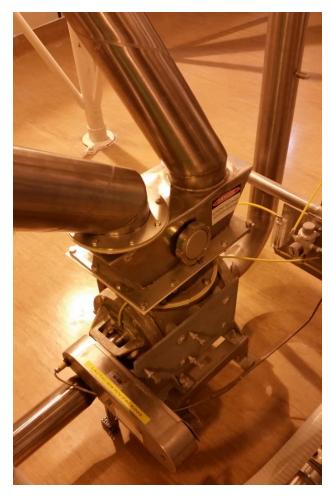

| ALIPS     |
|      |      | DESIGN LETTER |           |
| 11-  |      | 6208I         | DE,       |

Wash tank



### Wash tank screen



Wash tank Agitator



# Wash water pump (centrifugal)



Curd transfer pump (lobe)





#### **Roller Press**



Roller Press R/V



#### Water Tank



Water Pump (centrifugal)





### Wash water PHE



Centrifugal pump



### Waste water tank



Centrifugal pump



### NDA 2 decker



NDA 4 decker



# Centrifugal pump – skim transfer



Skim PHE



# Skim HWS pump





Lactic tempering bins x 4



### Tempering auger bowl



Tempering 1 & 2 feed R/V



# Temp bin 1 cyclone R/V



Tempering auger



# Cyclones x 4



Mill & R/V (mill internals removed?)



# Feed R/V



Lactic blending bins x 3



Blending auger bowl



# R/V to packing (RV only)





# R/V to Packing



W22 High Eff. Es 18FE V 14 1022 ct. H A 80 k P66 buty ALT. 1000 m.o.s.L min<sup>-1</sup> A P.F. 1410 2.70/1.57 0.85 1415 2.68/1.54 0.82 1420 - 1.54 0.79 50 0.70 0.79 7440 60 0.79 1710 - 71.52 0.84 7460 60 0.79 1725 - 71.34 0.80 - 6204-77 - 6203-77 MOBIL POLYREX EM lkg VDE 0530 IEC 60034 C 8 SF=1.20 @ 400-415V (F HT