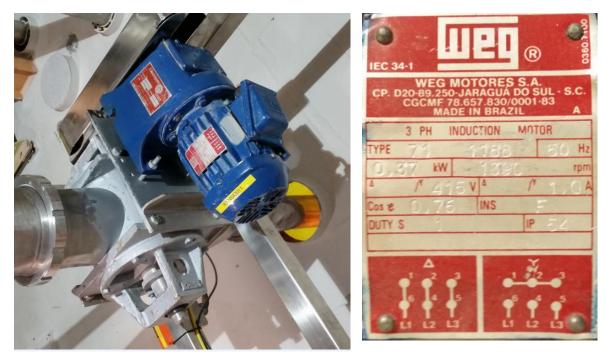

# R/V to Packing

W22 High Eff. Es 18FE V 14 1022 ct. H A 80 k P66 buty ALT. 1000 m.o.s.L min<sup>-1</sup> A P.F. 1410 2.70/1.57 0.85 1415 2.68/1.54 0.82 1420 - 1.54 0.79 50 0.70 0.79 7440 60 0.79 1710 - 71.52 0.84 7460 60 0.79 1725 - 71.34 0.80 - 6204-77 - 6203-77 MOBIL POLYREX EM lkg VDE 0530 IEC 60034 C 8 SF=1.20 @ 400-415V (F HT