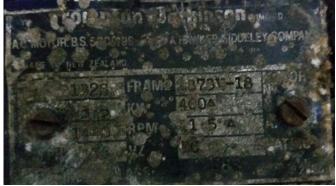

# Curd transfer pump

| NUT3 |      | ND BUZZER     |           |
|------|------|---------------|-----------|
|      |      | 1296L-1       | SERIA I L |
| 5.5  | 1332 | 400 4         | vousi     |
| 1440 |      | 11.5 4        | ALIPS     |
|      |      | DESIGN LETTER |           |
| 11-  |      | 6208I         | DE,       |