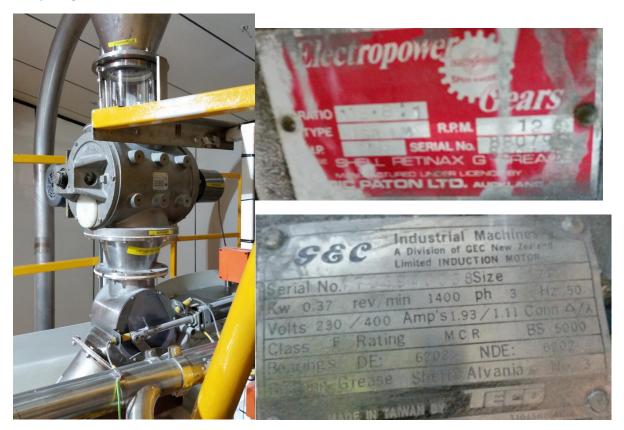

# Cyclones x 4

Mill & R/V (mill internals removed?)

# Feed R/V

Lactic blending bins x 3

Blending auger bowl