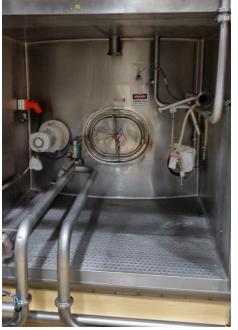

- 6 x Skim Silos & agitators
- 8 = 115m3
- 9 = 150m3
- 10 =125m3
- 11= 130m3
- 12=130m3
- 13=130m3





Skim transfer pump (Lobe)





Coag balance tank



Coag transfer pump (lobe)



Cook tubes – 6' outer, 4' unions - 8 x tubes



Low velocity cooker



Acidulation vat & agitator motor



First wash tank & screen



### First wash tank agitator



Whey Tank



### Whey & water pump





# Curd transfer pump



Tube Wash 6' diameter



# Pig tank & screen



Curd transfer pump



### Wash tower



Wash tower agitator



# Curd transfer pump



| NUT3 |      | ND BUZZER     |           |
|------|------|---------------|-----------|
|      |      | 1296L-1       | SERIA I L |
| 5.5  | 1332 | 400 4         | vousi     |
| 1440 |      | 11.5 4        | ALIPS     |
|      |      | DESIGN LETTER |           |
| 11-  |      | 6208I         | DE,       |

Wash tank



### Wash tank screen



Was