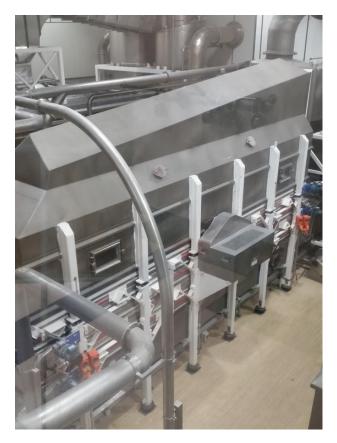

Wash tank

### Wash tank screen

Wash tank Agitator

# Wash water pump (centrifugal)

Curd transfer pump (lobe)