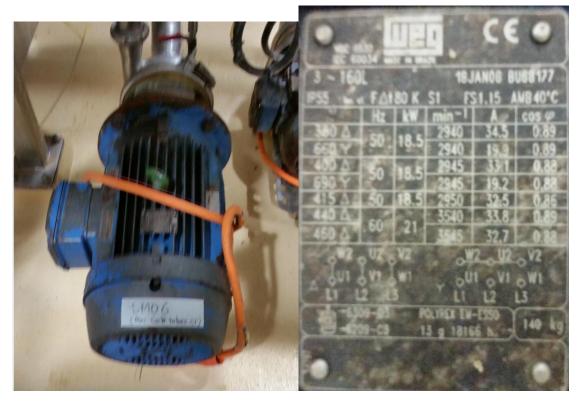

# Curd transfer pump

| NUT3 |      | ND BUZZER     |           |
|------|------|---------------|-----------|
|      |      | 1296L-1       | SERIA I L |
| 5.5  | 1332 | 400 4         | vousi     |
| 1440 |      | 11.5 4        | ALIPS     |
|      |      | DESIGN LETTER |           |
| 11-  |      | 6208I         | DE,       |