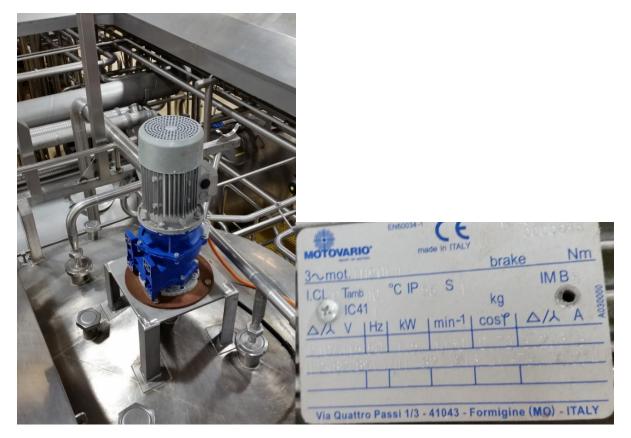

### Tempering auger bowl

Tempering 1 & 2 feed R/V

# Temp bin 1 cyclone R/V

Tempering auger