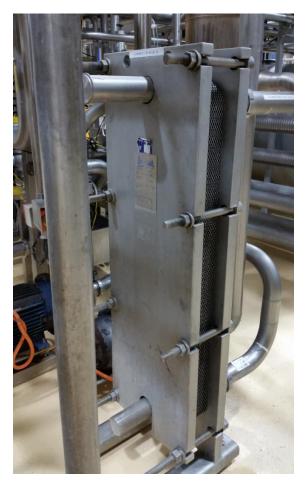

nk & screen



Curd transfer pump



### Wash tower



Wash tower agitator



# Curd transfer pump



| NUT3 |      | ND BUZZER     |           |
|------|------|---------------|-----------|
|      |      | 1296L-1       | SERIA I L |
| 5.5  | 1332 | 400 4         | vousi     |
| 1440 |      | 11.5 4        | ALIPS     |
|      |      | DESIGN LETTER |           |
| 11-  |      | 6208I         | DE,       |

Wash tank



### Wash tank screen



Wash tank Agitator



# Wash water pump (centrifugal)



Curd transfer pump (lobe)





#### **Roller Press**



Roller Press R/V



#### Water Tank



Water Pump (centrifugal)





### Wash water PHE



Centrifugal pump



### Waste water tank



Centrifugal pump



### NDA 2 decker



NDA 4 decker



# Centrifugal pump – skim transfer



Skim PHE



# Skim HWS pump





Lactic tempering bins x 4



### Tempering auger bowl



Tempering 1 & 2 feed R/V



# Temp bin 1 cyclone R/V



Tempering auger



# Cyclones x 4



Mill & R/V (mill internals removed?)



# Feed R/V



Lactic blending bins x 3



Blending auger bowl



# R/V to packing (RV only)





# R/V to Packing



W22 High Eff. Es 18FE V 14 1022 ct. H A 80 k P66 buty ALT. 1000 m.o.s.L min<sup>-1</sup> A P.F. 1410 2.70/1.57 0.85 1415 2.68/1.54 0.82 1420 - 1.54 0.79 50 0.70 0.79 7440 60 0.79 1710 - 71.52 0.84 7460 60 0.79 1725 - 71.34 0.80 - 6204-77 - 6203-77 MOBIL POLYREX EM lkg VDE 0530 IEC 60034 C 8 SF=1.20 @ 400-415V (F HT