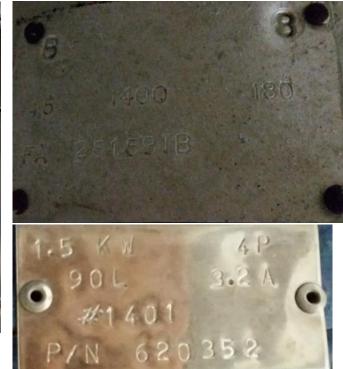

# Curd transfer pump

| NUT3 |      | ND BUZZER     |           |
|------|------|---------------|-----------|
|      |      | 1296L-1       | SERIA I L |
| 5.5  | 1332 | 400 4         | vousi     |
| 1440 |      | 11.5 4        | ALIPS     |
|      |      | DESIGN LETTER |           |
| 11-  |      | 6208I         | DE,       |