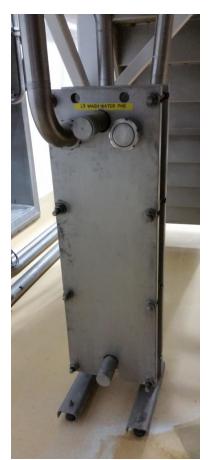

ash tank & screen



### First wash tank agitator



Whey Tank



### Whey & water pump





# Curd transfer pump



Tube Wash 6' diameter



# Pig tank & screen



Curd transfer pump



### Wash tower



Wash tower agitator



# Curd transfer pump



| NUT3 |      | ND BUZZER     |           |
|------|------|---------------|-----------|
|      |      | 1296L-1       | SERIA I L |
| 5.5  | 1332 | 400 4         | vousi     |
| 1440 |      | 11.5 4        | ALIPS     |
|      |      | DESIGN LETTER |           |
| 11-  |      | 6208I         | DE,       |

Wash tank



### Wash tank screen



Wash tank Agitator



# Wash water pump (centrifugal)



Curd transfer pump (lobe)





#### **Roller Press**



Roller Press R/V



#### Water Tank



Water Pump (centrifugal)





### Wash water PHE



Centrifugal pump



### Waste water tank



Centrifugal pump



### NDA 2 decker



NDA 4 decker



# Centrifugal pump – skim transfer



Skim PHE



# Skim HWS pump





Lactic tempering bins x 4



### Tempering auger bowl



Tempering 1 & 2 feed R/V



# Temp bin 1 cyclone R/V



Tempering auger



# Cyclones x 4



Mill & R/V (mill internals removed?)



# Feed R/V



Lactic blending bins x 3



Blending auger bowl



# R/V to packing (RV only)





# R/V to Packing



W22 High Eff. Es 18FE V 14 1022 ct. H A 80 k P66 buty ALT. 1000 m.o.s.L min<sup>-1</sup> A P.F. 1410 2.70/1.57 0.85 1415 2.68/1.54 0.82 1420 - 1.54 0.79 50 0.70 0.79 7440 60 0.79 1710 - 71.52 0.84 7460 60 0.79 1725 - 71.34 0.80 - 6204-77 - 6203-77 MOBIL POLYREX EM lkg VDE 0530 IEC 60034 C 8 SF=1.20 @ 400-415V (F HT