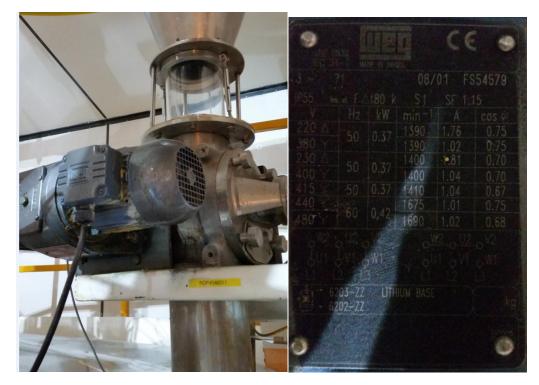

# Temp bin 1 cyclone R/V

Tempering auger

# Cyclones x 4

Mill & R/V (mill internals removed?)