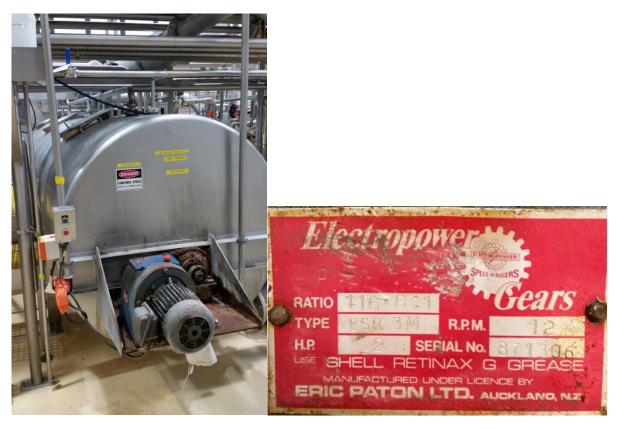

- 6 x Skim Silos & agitators
- 8 = 115m3
- 9 = 150m3
- 10 =125m3
- 11= 130m3
- 12=130m3
- 13=130m3

Skim transfer pump (Lobe)

Coag balance tank

Coag transfer pump (lobe)

Cook tubes – 6' outer, 4' unions - 8 x tubes

Low velocity cooker

Acidulation vat & agitator motor

First wash tank & screen