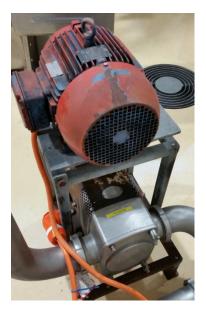

- 6 x Skim Silos & agitators
- 8 = 115m3
- 9 = 150m3
- 10 =125m3
- 11= 130m3
- 12=130m3
- 13=130m3





Skim transfer pump (Lobe)





Coag balance tank



Coag transfer pump (lobe)



Cook tubes – 6' outer, 4' unions - 8 x tubes



Low velocity cooker



Acidulation vat & agitator motor



First wash tank & screen



### First wash tank agitator



Whey Tank



### Whey & water pump





# Curd transfer pump



Tube Wash 6' diameter



# Pig tank & screen



Curd transfer pump



### Wash tower



Wash tower agitator



# Curd transfer pump



| NUT3 |      | ND BUZZER     |           |
|------|------|---------------|-----------|
|      |      | 1296L-1       | SERIA I L |
| 5.5  | 1332 | 400 4         | vousi     |
| 1440 |      | 11.5 4        | ALIPS     |
|      |      | DESIGN LETTER |           |
| 11-  |      | 6208I         | DE,       |

Wash tank



### Wash tank screen



Wash tank Agitator



# Wash water