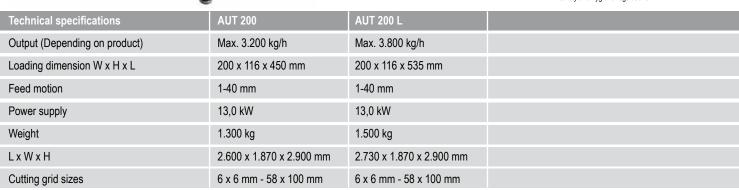

## »AUT 200« The largest cheese-cutting machine for flexible high performance

The AUT 200 is the largest cheese-cutting machine in the holac range of products. It combines high performance and flexible use, and can be quickly adapted to new products. The innovative product in feed enables this machine to process blocks, loose products and off-cuts. Its sophisticated control system is worthy of particular mention, as this enables it to be optimally integrated into processing lines.