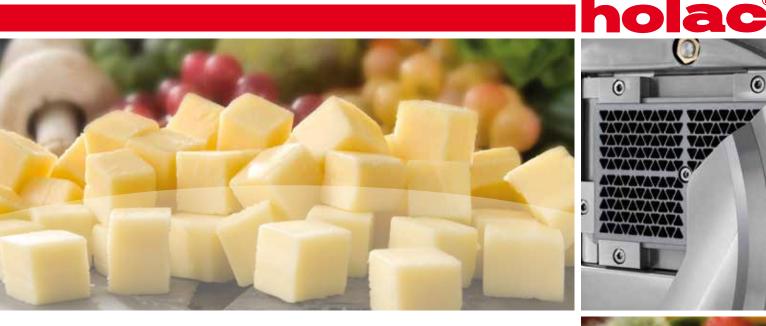

## »AUT 200« The largest cheese-cutting machine for flexible high performance

The AUT 200 is the largest cheese-cutting machine in the holac range of products. It combines high performance and flexible use, and can be quickly adapted to new products. The innovative product in feed enables this machine to process blocks, loose products and off-cuts. Its sophisticated control system is worthy of particular mention, as this enables it to be optimally integrated into processing lines.

## **Product features:**

- » Fully sealed product vac loading chamber with open drainages
- » Sidewall opening, can be adjusted to product size for loading
- » THC system for higher sanitation standard
- » Speed-pack (adjustable blade speed)
- » Tool control feature\*
- » Fully automatic lubrication system
- » Computer controlled and touch screen
- » Product window in blade chamber
- » Top-press system\*